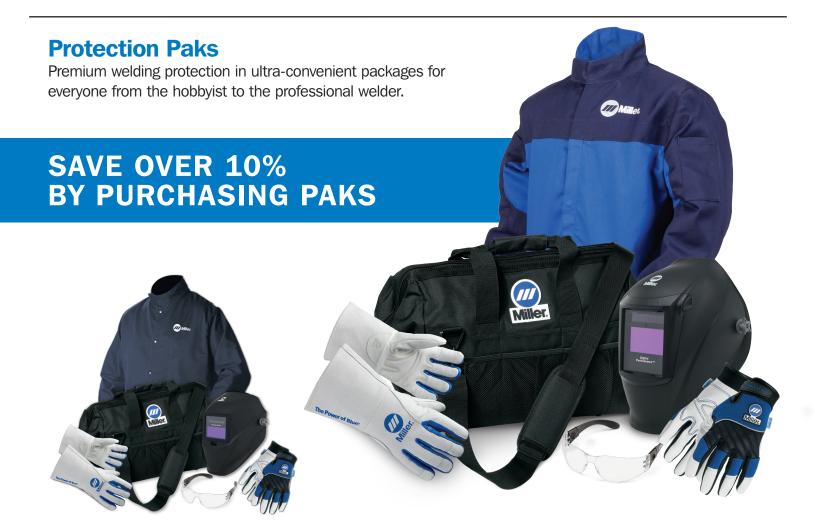

## **Starter Pak**

- Classic VS Auto-Darkening Helmet Black
- · Classic FR Cotton Jacket
- MIG Welding Gloves
- Metalworker Gloves
- Safety Glasses
- Tool Bag

## **Performance Pak**

- Digital Performance<sup>™</sup> Auto-Darkening Helmet Black
- INDURA<sup>®</sup> FR Cotton Jacket
- MIG Welding Gloves
- Metalworker Gloves
- Safety Glasses
- Tool Bag